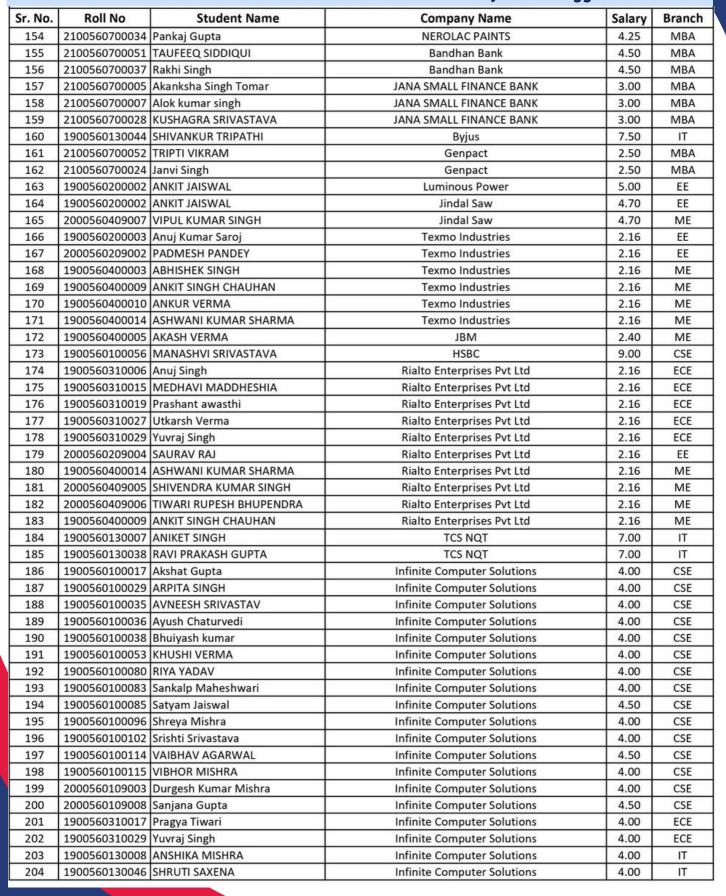

#### PLACEMENT DETAILS OF 2023 PASSOUTS BATCH

(As on 30th June 2023)

Northern India Institute of Technology