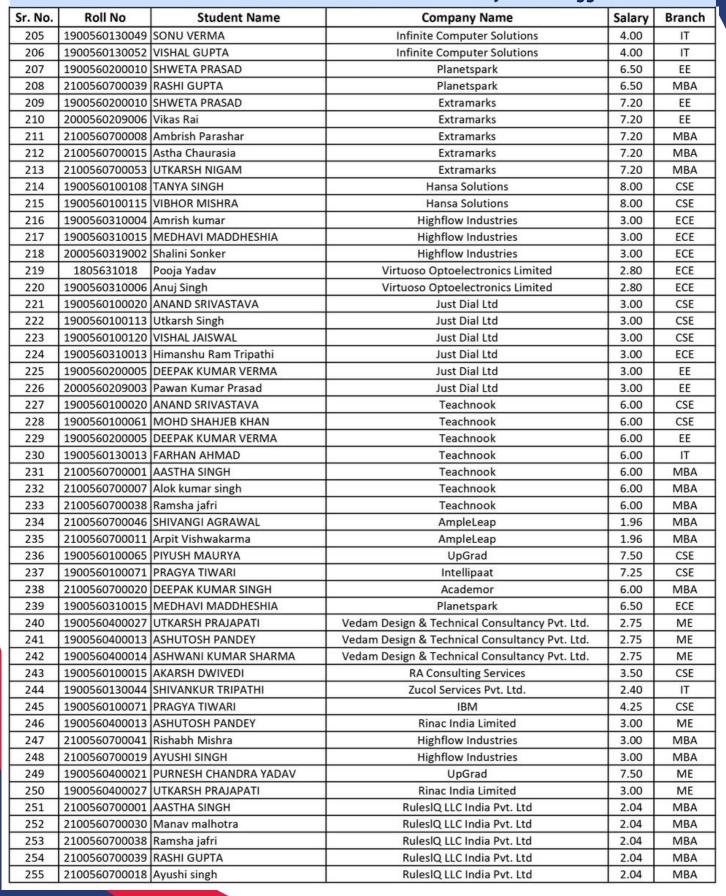

#### PLACEMENT DETAILS OF 2023 PASSOUTS BATCH

(As on 30th June 2023)

Northern India Institute of Technology