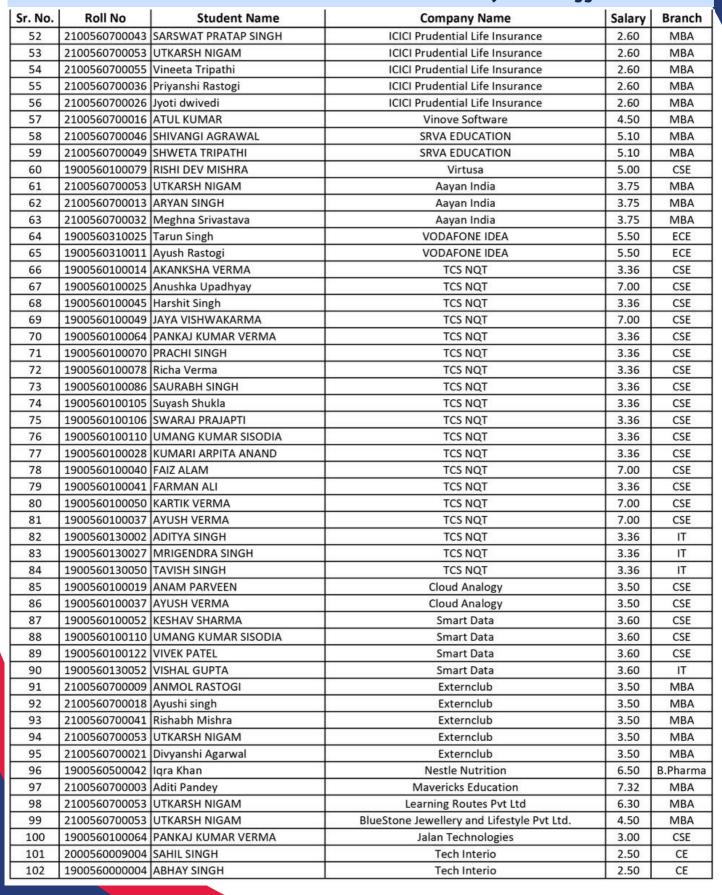

### **PLACEMENT DETAILS OF 2023 PASSOUTS BATCH**

(As on 30th June 2023)

| Sr. No. | Roll No       | Student Name          | Company Name                    | Salary | Branch |
|---------|---------------|-----------------------|---------------------------------|--------|--------|
| 1       | 1900560100049 | JAYA VISHWAKARMA      | PAYTM                           | 7.50   | CSE    |
| 2       | 1900560100091 | SHIVAM VISHWAKARMA    | Nagarro                         | 4.20   | CSE    |
| 3       | 1900560100056 | MANASHVI SRIVASTAVA   | Leewayhertz                     | 3.00   | CSE    |
| 4       | 2100560700003 | Aditi Pandey          | Hike Education                  | 7.02   | MBA    |
| 5       | 1900560100091 | SHIVAM VISHWAKARMA    | Vinove Software                 | 4.50   | CSE    |
| 6       | 1900560100050 | KARTIK VERMA          | Vinove Software                 | 4.50   | CSE    |
| 7       | 1900560400003 | ABHISHEK SINGH        | GVK Emri                        | 3.00   | ME     |
| 8       | 1900560400006 | ALOK KUMAR            | GVK Emri                        | 3.00   | ME     |
| 9       | 1900560400013 | ASHUTOSH PANDEY       | GVK Emri                        | 3.00   | ME     |
| 10      | 1900560400014 | ASHWANI KUMAR SHARMA  | GVK Emri                        | 3.00   | ME     |
| 11      | 1900560400018 | MOSAHAB ALI           | GVK Emri                        | 3.00   | ME     |
| 12      | 1900560400020 | PRAKASH PATEL         | GVK Emri                        | 3.00   | ME     |
| 13      | 1900560400021 | PURNESH CHANDRA YADAV | GVK Emri                        | 3.00   | ME     |
| 14      | 1900560400022 | RAJ SHARMA            | GVK Emri                        | 3.00   | ME     |
| 15      | 1900560400027 | UTKARSH PRAJAPATI     | GVK Emri                        | 3.00   | ME     |
| 16      | 2000560409001 | ABHISHEK PANDEY       | GVK Emri                        | 3.00   | ME     |
| 17      | 2000560409007 | VIPUL KUMAR SINGH     | GVK Emri                        | 3.00   | ME     |
| 18      | 1900560400007 | ANANT SINGH           | GVK Emri                        | 3.00   | ME     |
| 19      | 1900560100045 | Harshit Singh         | Freecharge                      | 9.00   | CSE    |
| 20      | 1900560100097 | SHRISHTI CHAUDHARY    | Vinove Software                 | 4.50   | CSE    |
| 21      | 1900560310015 | MEDHAVI MADDHESHIA    | Pregrad                         | 3.50   | ECE    |
| 22      | 2100560700021 | Divyanshi Agarwal     | Pregrad                         | 3.50   | MBA    |
| 23      | 2100560700055 | Vineeta Tripathi      | Pregrad                         | 3.50   | MBA    |
| 24      | 2100560700003 | Aditi Pandey          | Smart Data                      | 3.60   | MBA    |
| 25      | 1900560100010 | ADITI SINGH           | Tech Mahindra                   | 3.50   | CSE    |
| 26      | 1900560100019 | ANAM PARVEEN          | Tech Mahindra                   | 3.50   | CSE    |
| 27      | 1900560100029 | ARPITA SINGH          | Tech Mahindra                   | 3.50   | CSE    |
| 28      | 1900560100046 | HARSHITA SRIVASTAVA   | Tech Mahindra                   | 3.50   | CSE    |
| 29      | 1900560100056 | MANASHVI SRIVASTAVA   | Tech Mahindra                   | 3.50   | CSE    |
| 30      | 1900560100062 | MUDIT MISHRA          | Tech Mahindra                   | 3.50   | CSE    |
| 31      | 1900560100109 | Tushar Banodhiya      | Tech Mahindra                   | 3.50   | CSE    |
| 32      | 1900560130052 | VISHAL GUPTA          | Tech Mahindra                   | 3.50   | IT     |
| 33      | 1900560100009 | ABHISHEK YADAV        | Unify Cloud                     | 3.40   | CSE    |
| 34      | 1900560100028 | KUMARI ARPITA ANAND   | Unify Cloud                     | 3.40   | CSE    |
| 35      | 1900560100036 | Ayush Chaturvedi      | Unify Cloud                     | 3.40   | CSE    |
| 36      | 1900560100056 | MANASHVI SRIVASTAVA   | Unify Cloud                     | 3.40   | CSE    |
| 37      | 1900560100070 | PRACHI SINGH          | Unify Cloud                     | 3.40   | CSE    |
| 38      | 1900560100078 | Richa Verma           | Unify Cloud                     | 3.40   | CSE    |
| 39      | 1900560100080 | RIYA YADAV            | Unify Cloud                     | 3.40   | CSE    |
| 40      | 1900560100124 | Yash Bajpai           | Unify Cloud                     | 3.40   | CSE    |
| 41      | 1900560130022 | MANJUL YADAV          | Unify Cloud                     | 3.40   | IT     |
| 42      | 1900560100052 | KESHAV SHARMA         | Brevistay                       | 3.75   | CSE    |
| 43      |               | Shubhi kesarwani      | Brevistay                       | 3.75   | CSE    |
| 44      | 2100560700005 | Akanksha Singh Tomar  | ICICI Prudential Life Insurance | 2.60   | MBA    |
| 45      | 2100560700014 | ASHIT SAXENA          | ICICI Prudential Life Insurance | 2.60   | MBA    |
| 46      | 2100560700019 | AYUSHI SINGH          | ICICI Prudential Life Insurance | 2.60   | MBA    |
| 47      | 2100560700025 |                       | ICICI Prudential Life Insurance | 2.60   | MBA    |
| 48      | 2100560700030 | Manav malhotra        | ICICI Prudential Life Insurance | 2.60   | MBA    |
| 49      | 2100560700032 | Meghna Srivastava     | ICICI Prudential Life Insurance | 2.60   | MBA    |
| 50      | 2100560700039 |                       | ICICI Prudential Life Insurance | 2.60   | MBA    |
| 51      | 2100560700042 | SAMRIDDH RAMAN        | ICICI Prudential Life Insurance | 2.60   | MBA    |