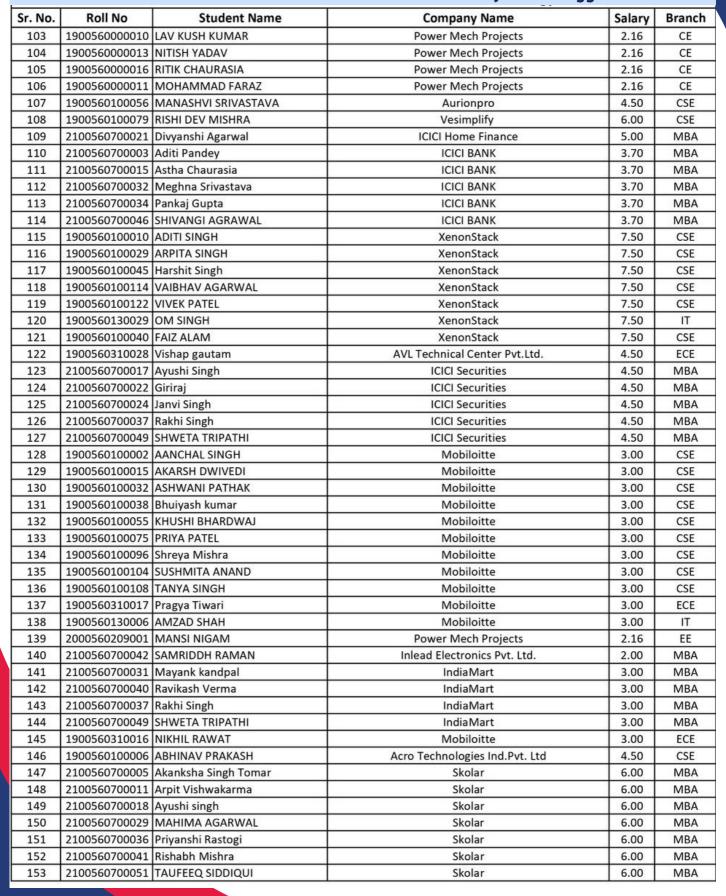

#### PLACEMENT DETAILS OF 2023 PASSOUTS BATCH

(As on 30th June 2023)

Northern India Institute of Technology