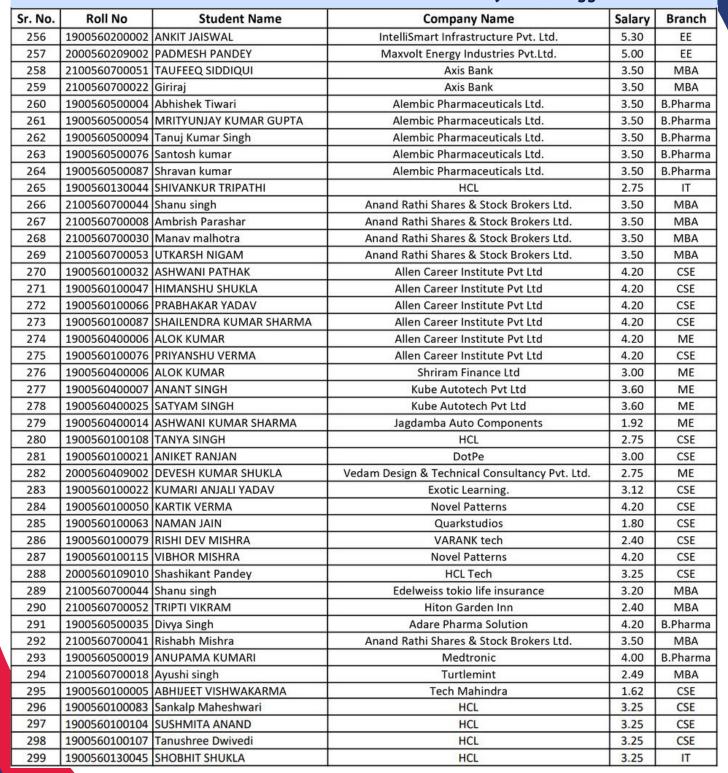

#### PLACEMENT DETAILS OF 2023 PASSOUTS BATCH

(As on 30th June 2023)

Northern India Institute of Technology